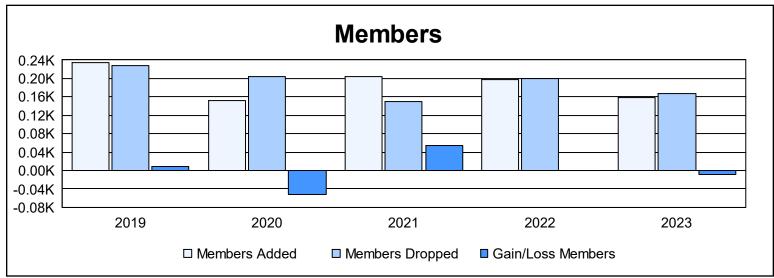

District 60 A As of June 2023 Cumulative

| Year      | New<br>Clubs | Dropped<br>Clubs | Gain/<br>Loss<br>Clubs | New<br>Members | Charter<br>Members | Reinstate<br>Members | Transfer<br>Members | Total<br>Member<br>Added | Total<br>Members<br>Dropped | Gain/<br>Loss<br>Members |
|-----------|--------------|------------------|------------------------|----------------|--------------------|----------------------|---------------------|--------------------------|-----------------------------|--------------------------|
| 2018-2019 | 1            | 2                | -1                     | 152            | 33                 | 45                   | 5                   | 235                      | 227                         | 8                        |
| 2019-2020 | 0            | 3                | -3                     | 127            | 1                  | 5                    | 19                  | 152                      | 205                         | -53                      |
| 2020-2021 | 0            | 1                | -1                     | 161            | 12                 | 21                   | 10                  | 204                      | 150                         | 54                       |
| 2021-2022 | 0            | 2                | -2                     | 167            | 2                  | 27                   | 2                   | 198                      | 199                         | -1                       |
| 2022-2023 | 0            | 1                | -1                     | 152            | 1                  | 4                    | 1                   | 158                      | 167                         | -9                       |
| Average   | 0            | 2                | -2                     | 152            | 10                 | 20                   | 7                   | 189                      | 190                         | 0                        |