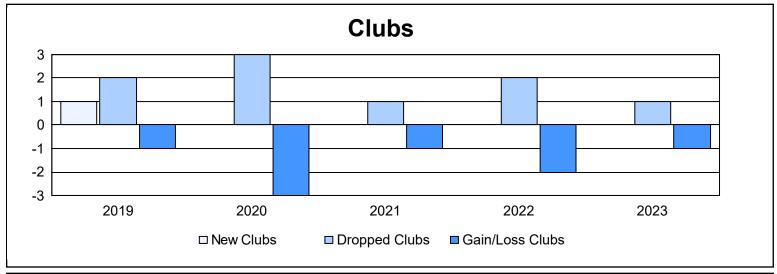

District 60 A As of June 2023 Cumulative

| Year      | New<br>Clubs | Dropped<br>Clubs | Gain/<br>Loss<br>Clubs | New<br>Members | Charter<br>Members | Reinstate<br>Members | Transfer<br>Members | Total<br>Member<br>Added | Total<br>Members<br>Dropped | Gain/<br>Loss<br>Members |
|-----------|--------------|------------------|------------------------|----------------|--------------------|----------------------|---------------------|--------------------------|-----------------------------|--------------------------|
| 2018-2019 | 1            | 2                | -1                     | 152            | 33                 | 45                   | 5                   | 235                      | 227                         | 8                        |
| 2019-2020 | 0            | 3                | -3                     | 127            | 1                  | 5                    | 19                  | 152                      | 205                         | -53                      |
| 2020-2021 | 0            | 1                | -1                     | 161            | 12                 | 21                   | 10                  | 204                      | 150                         | 54                       |
| 2021-2022 | 0            | 2                | -2                     | 167            | 2                  | 27                   | 2                   | 198                      | 199                         | -1                       |
| 2022-2023 | 0            | 1                | -1                     | 152            | 1                  | 4                    | 1                   | 158                      | 167                         | -9                       |
| Average   | 0            | 2                | -2                     | 152            | 10                 | 20                   | 7                   | 189                      | 190                         | 0                        |